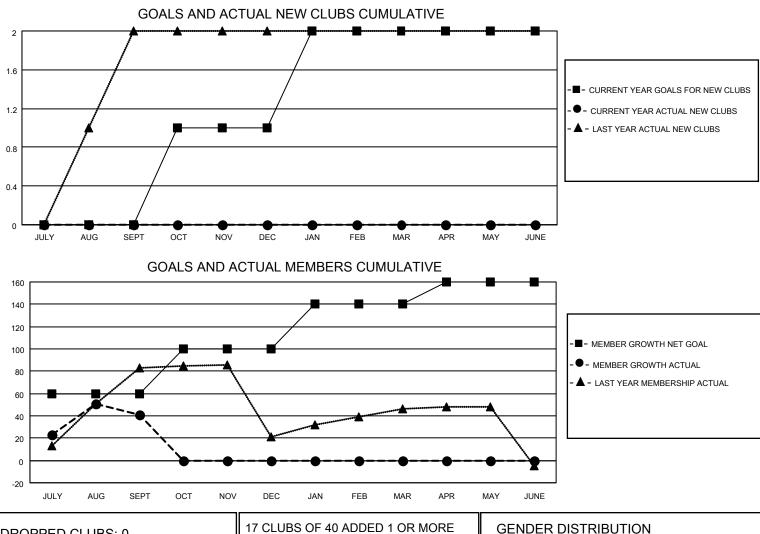

## LOCATION THAILAND

District 310 A2

Results as of: 9/30/2020

| Clubs                 |               |           |               | Members               |                         |                         |                                                    |  |  |
|-----------------------|---------------|-----------|---------------|-----------------------|-------------------------|-------------------------|----------------------------------------------------|--|--|
| RESULTS FOR 2020-2021 |               |           |               | RESULTS FOR 2020-2021 |                         |                         |                                                    |  |  |
| QUARTER               | NEW CLUB GOAL | NEW CLUBS | DROPPED CLUBS | QUARTER MEN           | MBER GROWTH NET<br>GOAL | MEMBER GROWTH<br>ACTUAL | DROPPED<br>MEMBERS ACTUAL<br>(including transfers) |  |  |
| JULY/AUG/SEPT         | 0             | 0         | 0             | JULY/AUG/SEPT         | 60                      | 68                      | 27                                                 |  |  |
| OCT/NOV/DEC           | 1             | 0         | 0             | OCT/NOV/DEC           | 40                      | 0                       | 0                                                  |  |  |
| JAN/FEB/MAR           | 1             | 0         | 0             | JAN/FEB/MAR           | 40                      | 0                       | 0                                                  |  |  |
| APR/MAY/JUNE          | 0             | 0         | 0             | APR/MAY/JUNE          | 20                      | 0                       | 0                                                  |  |  |